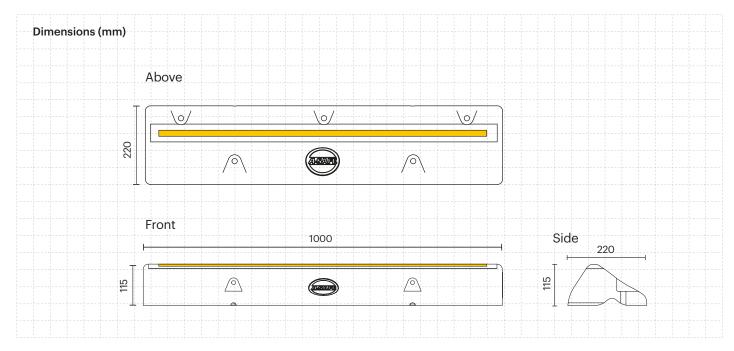

## A-SAFE

## **Coach Stops**



Designed for use with low-set vehicles such as coaches, buses and delivery trucks, Coach Stops are ideal for distribution and logistics locations, along with transportation locations such as airports, bus terminals and coach stations.

Manufactured from high performance recycled rubber, Coach Stops are weather and crack resistant, and maintain their form under pressure, restraining vehicles, preventing movement and avoiding danger from vehicles drifting from designated locations.

High visibility markings mean the Coach Stop can be easily seen by both drivers and pedestrians.

## **Engineered for performance**



## **Technical Information**