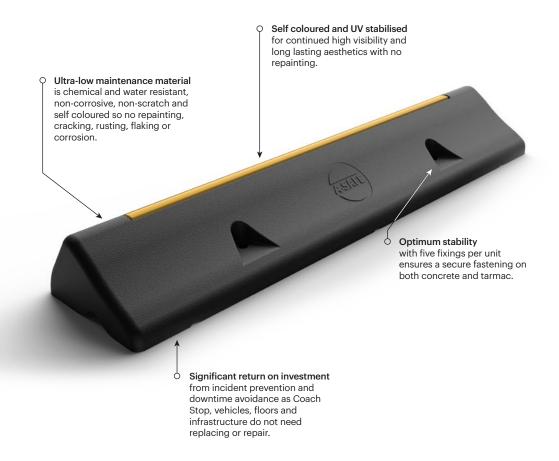

## **Engineered for performance**

Manufactured from high performance recycled rubber, Coach Stops are weather and crack resistant, and maintain their form under pressure, restraining vehicles, preventing movement and avoiding danger from vehicles drifting from designated locations.

High visibility markings mean the Coach Stop can be easily seen by both drivers and pedestrians.