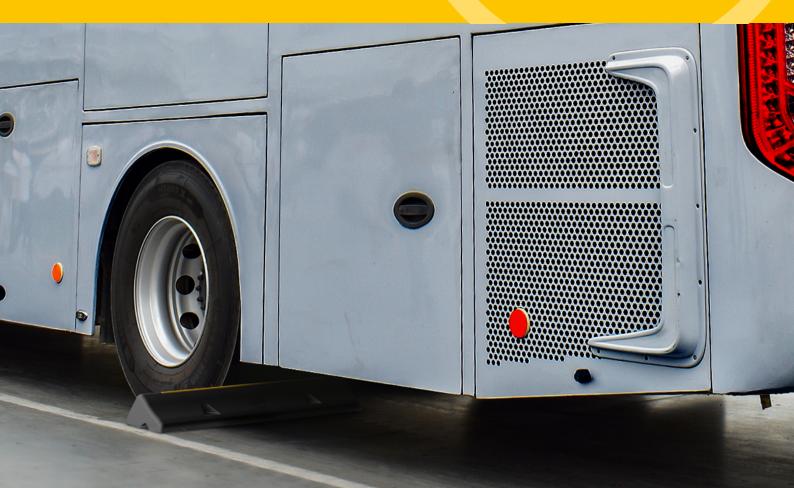

## **Coach Stops**

Designed for use with low-set vehicles such as coaches, buses and delivery trucks, Coach Stops are ideal for distribution and logistics locations, along with transportation locations such as airports, bus terminals and coach stations.

Manufactured from high performance recycled rubber, Coach Stops are weather and crack resistant, and maintain their form under pressure, restraining vehicles, preventing movement and avoiding danger from vehicles drifting from designated locations.

High visibility markings mean the Coach Stop can be easily seen by both drivers and pedestrians.