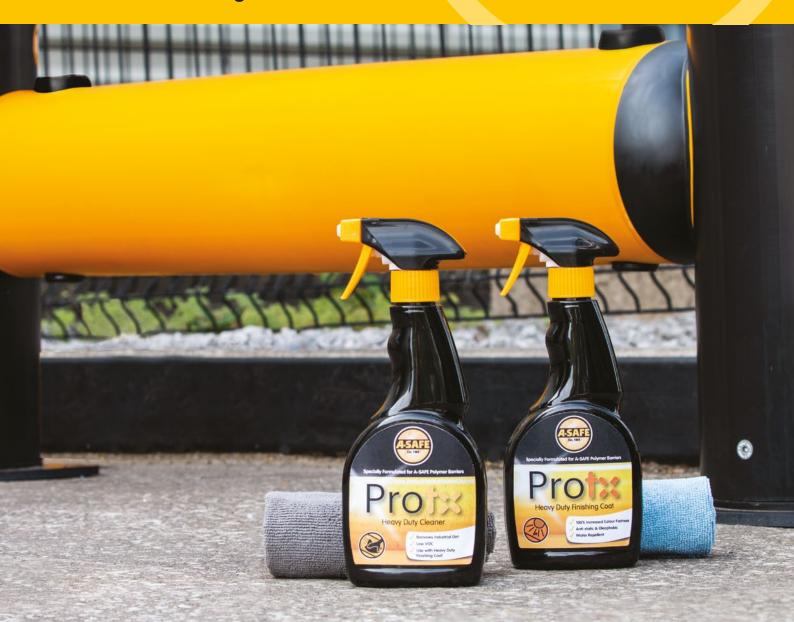

The Protx Heavy Duty range has been formulated to work together to clean and protect surfaces, reducing dirt adhesion for a more efficient cleaning cycle and long lasting aesthetics.

Protx Heavy Duty Cleaner is a powerful premium grade cleaner that penetrates and loosens the toughest grime and dirt. Unique micro emulsion cuts through oil and grease allowing quick and simple cleaning by hand. Specially developed with an active foam formula that clings to surfaces, increasing contact time and intensity to penetrate even the heaviest of industrial deposits.

### **Two Part System**

Ensures the cleanest of surfaces, ready for the protective finishing coat.

Protx Heavy Duty Finishing Coat is oleophobic and antistatic, repelling oil, grease and water whilst preventing static build-up. Protective coating enhances the integrity and durability of surfaces, creating outstanding resistance to chemicals and solvents as well as everyday build-up of industrial dirt and scuffing. Specially developed with a UV filtering formula to lock in colour, enhancing surface vibrancy and longevity.

Each Protx Clean & Protect product is supplied complete with a lint-free microfibre cloth, for the most effective application method.

When used together, Prot:: Clean & Protect products offer the best care on the market for your premium safety investment.